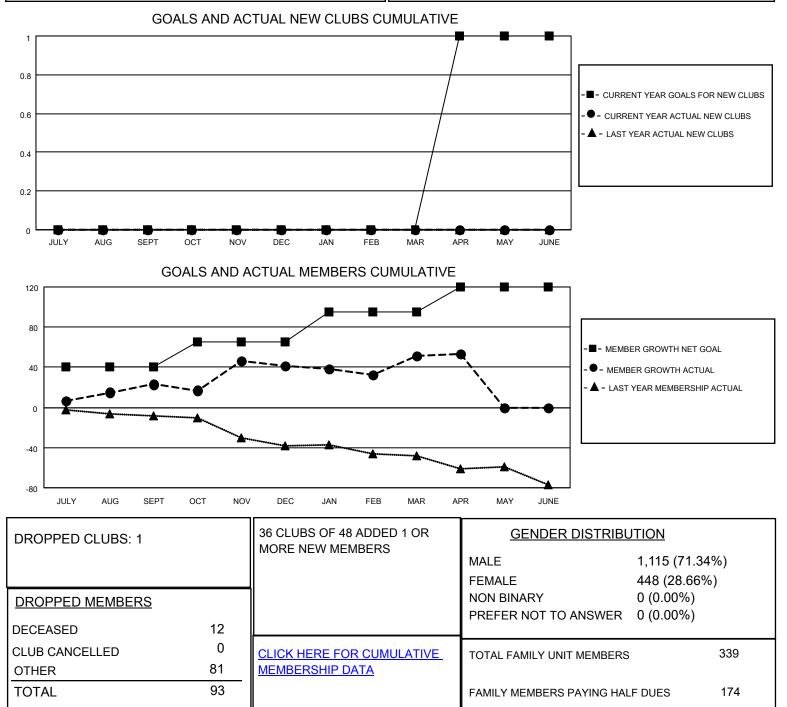

## LOCATION WISCONSIN

District 27 D2

Results as of: 4/30/2022

| Clubs                 |               |           |               | Members               |                       |                         |                                                    |
|-----------------------|---------------|-----------|---------------|-----------------------|-----------------------|-------------------------|----------------------------------------------------|
| RESULTS FOR 2021-2022 |               |           |               | RESULTS FOR 2021-2022 |                       |                         |                                                    |
| QUARTER               | NEW CLUB GOAL | NEW CLUBS | DROPPED CLUBS | QUARTER MEMB          | ER GROWTH NET<br>GOAL | MEMBER GROWTH<br>ACTUAL | DROPPED<br>MEMBERS ACTUAL<br>(including transfers) |
| JULY/AUG/SEPT         | 0             | 0         | 0             | JULY/AUG/SEPT         | 40                    | 50                      | 25                                                 |
| OCT/NOV/DEC           | 0             | 0         | 1             | OCT/NOV/DEC           | 25                    | 50                      | 30                                                 |
| JAN/FEB/MAR           | 0             | 0         | 0             | JAN/FEB/MAR           | 30                    | 50                      | 35                                                 |
| APR/MAY/JUNE          | 1             | 0         | 0             | APR/MAY/JUNE          | 25                    | 7                       | 3                                                  |